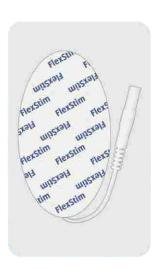

# FlexStim<sup>®</sup> Neurostimulation Electrodes

Say NO to PAIN
Say YES to FLEXSTIM!

# H5076C2SC

Size: 50 x 76 mm

Backing Material: Non-woven Cloth **Conductive Carbon film** Gel: Conductive Hydrogel Connector: Stainless Steel Stud

1 pc per Liner Card 4 pcs per Zip-lock Pouch 400 pcs per Inner Box 2400 pcs per Master Carton