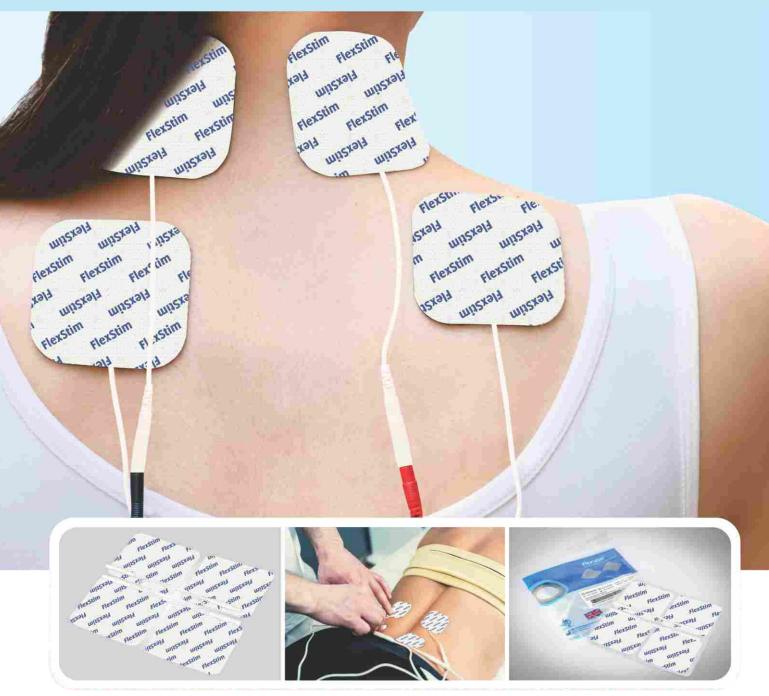

# FlexStim<sup>®</sup> Neurostimulation Electrodes

Say NO to PAIN
Say YES to FLEXSTIM!

# S5050C2SC

Size: 50 x 50 mm

Backing Material: Non-woven Cloth **Conductive Carbon film** Gel: Conductive Hydrogel Connector: Stainless Steel Stud

4 pcs per Liner Card 4 pcs per Zip-lock Pouch 500 pcs per Inner Box 3000 pcs per Master Carton

#### C50C2SC

Size: Ø 50 mm

Backing Material: Non-woven Cloth **Conductive Carbon film** Gel: Conductive Hydrogel Connector: Stainless Steel Stud

4 pcs per Liner Card 4 pcs per Zip-lock Pouch 500 pcs per Inner Box 3000 pcs per Master Carton

# H5076C2SC

Size: 50 x 76 mm

Backing Material: Non-woven Cloth **Conductive Carbon film** Gel: Conductive Hydrogel Connector: Stainless Steel Stud

1 pc per Liner Card 4 pcs per Zip-lock Pouch 400 pcs per Inner Box 2400 pcs per Master Carton

#### R50100C2SC Size: 50 x 100 mm

Backing Material: Non-woven Cloth **Conductive Carbon film** Gel: Conductive Hydrogel Connector: Stainless Steel Stud

2 pcs per Liner Card 4 pcs per Zip-lock Pouch 400 pcs per Inner Box 2400 pcs per Master Carton

Size: 50 x 90 mm

Backing Material: Non-woven Cloth **Conductive Carbon film** Gel: Conductive Hydrogel Connector: Stainless Steel Stud

2 pcs per Liner Card 4 pcs per Zip-lock Pouch 400 pcs per Inner Box 2400 pcs per Master Carton